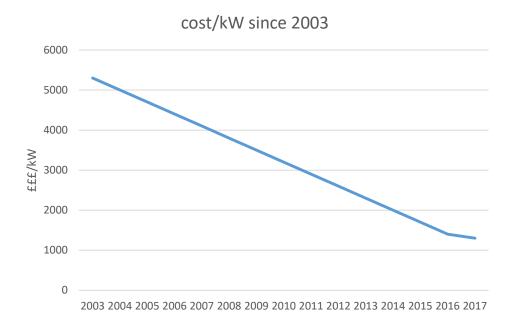

: Synthesis of Evidence

- Energy use in buildings: 66% and 507,808t/CO2e/yr, consisting of emissions from - Homes: 38% of the total and 293,585t/CO2e/yr -Non-domestic buildings: 28% of the total and 214,223t/CO2e/yr.
- Transport: 29% and 216,110t/CO2e/yr.











### **Energy Market Disruption**

# Moving from Extraction and exploitation to Creation and freedom







T: 01275 461 800

F: 01275 461 801

E: info@solarsense-uk.com







each installed with Tesla Powerwall and solar panels



# Smart Local Energy Systems









T: 01275 461 800

F: 01275 461 801

E: info@solarsense-uk.com





#### **Typical Home vs Future Home**



#### **Most homes**

Heating & hot water with

- Mains gas
- LPG
- Oil

Cooking with

- Mains gas
- LPG
- Oil











#### **Price & Power of Change**













#### Domestic load profile









T: 01275 461 800

F: 01275 461 801

E: info@solarsense-uk.com





#### Immersion controller –

Apollo or iBoost diverts spare electricity to your immersion heater to provide hot water











# Full visibility of technical & financial performance of each panel





















T: 01275 461 800

F: 01275 461 801

E: info@solarsense-uk.com











ELC54057 Solar Photovoltaics Systems Solar Heating Systems Solid Bio-fuel Heating Systems Heat Pump systems



T: 01275 461 800

F: 01275 461 801

E: info@solarsense-uk.com





## Solar Car Port













# STA Report

Figure 8: Monthly Household Peak Shaving: Generation 3



Household demand 4-7pm (generation 3)

Monthly household peak shaving for Generation 3 homes. Image: STA