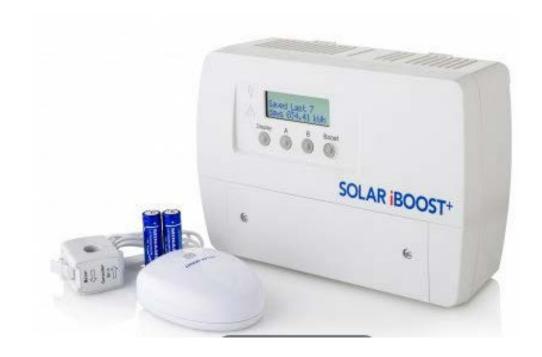

#### Immersion controller –

Apollo or iBoost diverts spare electricity to your immersion heater to provide hot water