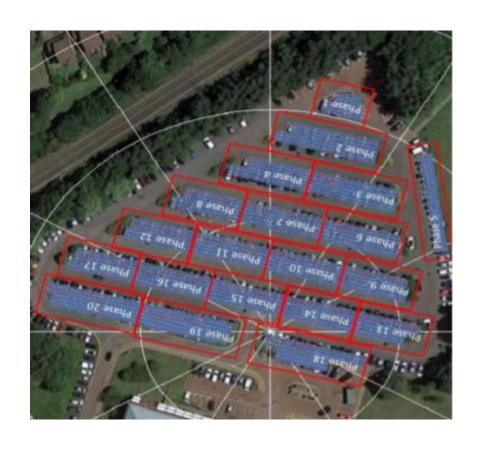

### **Typical Home vs Future Home**



#### **Most homes**

Heating & hot water with

- Mains gas
- LPG
- Oil

Cooking with

- Mains gas
- LPG
- Oil











#### **Price & Power of Change**













#### Domestic load profile









T: 01275 461 800

F: 01275 461 801

E: info@solarsense-uk.com





#### Immersion controller –

Apollo or iBoost diverts spare electricity to your immersion heater to provide hot water











# Full visibility of technical & financial performance of each panel





















T: 01275 461 800

F: 01275 461 801

E: info@solarsense-uk.com











ELC54057 Solar Photovoltaics Systems Solar Heating Systems Solid Bio-fuel Heating Systems Heat Pump systems



T: 01275 461 800

F: 01275 461 801

E: info@solarsense-uk.com





## Solar Car Port













# STA Report

Figure 8: Monthly Household Peak Shaving: Generation 3



Household demand 4-7pm (generation 3)

Monthly household peak shaving for Generation 3 homes. Image: STA







T: 01275 461 800

F: 01275 461 801

E: info@solarsense-uk.com





# The future is here.....nearly























T: 01275 461 800

F: 01275 461 801

E: info@solarsense-uk.com