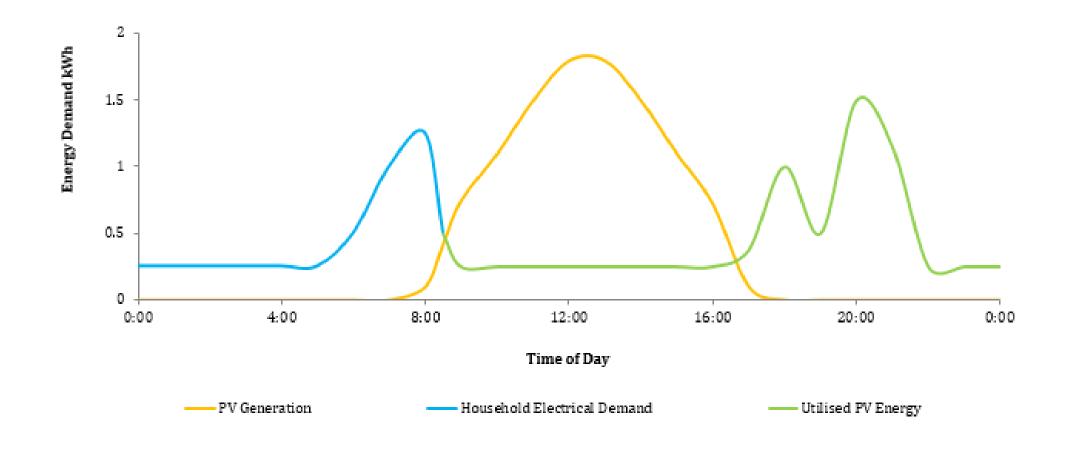

#### Domestic load profile

T: 01275 461 800

F: 01275 461 801

E: info@solarsense-uk.com

#### Immersion controller –

Apollo or iBoost diverts spare electricity to your immersion heater to provide hot water