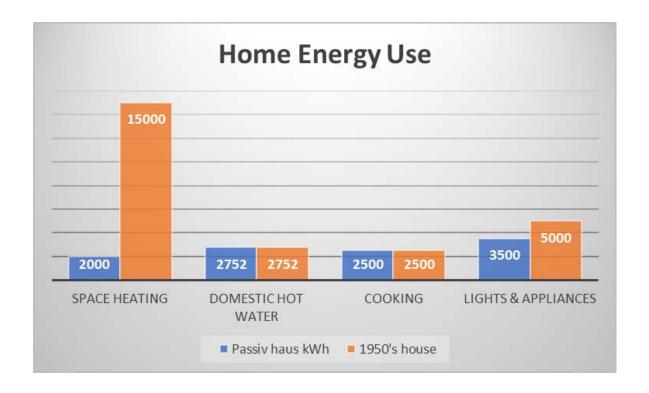

#### **Typical Home vs Future Home**

#### **Most homes**

Heating & hot water with

- Mains gas
- LPG
- Oil

Cooking with

- Mains gas
- LPG
- Oil