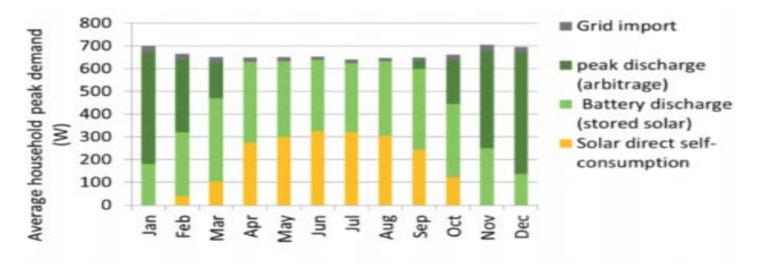

# STA Report

Figure 8: Monthly Household Peak Shaving: Generation 3

Household demand 4-7pm (generation 3)

Monthly household peak shaving for Generation 3 homes. Image: STA

T: 01275 461 800

F: 01275 461 801