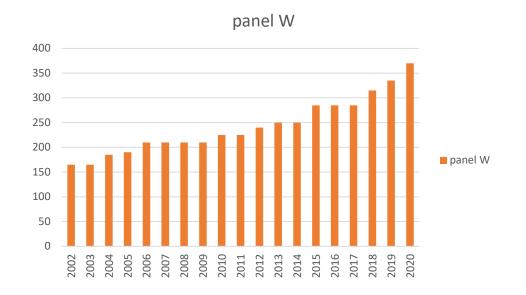

Synthesis of Evidence

- Energy use in buildings: 66% and 507,808t/CO2e/yr, consisting of emissions from - Homes: 38% of the total and 293,585t/CO2e/yr -Non-domestic buildings: 28% of the total and 214,223t/CO2e/yr.
- Transport: 29% and 216,110t/CO2e/yr.











### **Energy Market Disruption**

# Moving from Extraction and exploitation to Creation and freedom







T: 01275 461 800

F: 01275 461 801

E: info@solarsense-uk.com







each installed with Tesla Powerwall and solar panels



# Smart Local Energy Systems









T: 01275 461 800

F: 01275 461 801

E: info@solarsense-uk.com





#### **Typical Home vs Future Home**



#### **Most homes**

Heating & hot water with

- Mains gas
- LPG
- Oil

Cooking with

- Mains gas
- LPG
- Oil











#### **Price & Power of Change**













#### Domestic load profile









T: 01275 461 800

F: 01275 461 801

E: info@solarsense-uk.com





#### Immersion controller –

Apollo or iBoost diverts spare electricity to your immersion heater to provide hot water











# Full visibility of technical & financial performance of each panel





















T: 01275 461 800

F: 01275 461 801

E: info@solarsense-uk.com











ELC54057 Solar Photovoltaics Systems Solar Heating Systems Solid Bio-fuel Heating Systems Heat Pump systems



T: 01275 461 800

F: 01275 461 801

E: info@solarsense-uk.com





## Solar Car Port













# STA Report

Figure 8: Monthly Household Peak Shaving: Generation 3



Household demand 4-7pm (generation 3)

Monthly household peak shaving for Generation 3 homes. Image: STA







T: